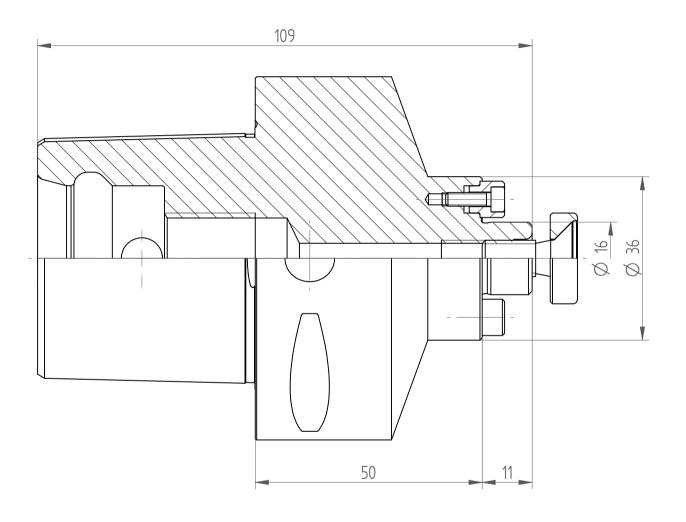

REGO-FIX AG Obermattweg 60 4456 Tenniken / Switzerland

Phone +41 61 976 14 66 Fax +41 61 976 14 14 www.rego-fix.com This is a non-controlled copy. All information given herein is subject to change without notice

The information given herein has been carefully checked and is believed to be correct. REGO-FIX, however, assumes no responsibility or liability for any errors, inaccuracies or omissions that may appear in this drawing

This document is subject to copyright laws. No part of this document may be reproduced or transmitted in any form or any means, electronic or mechanic, for any purpose, without the express written permission of REGO-FIX

Type : **C8\_MA16**x050

Part No.: 280801620 Date: 24.06.2014

Scale : 1.2:1